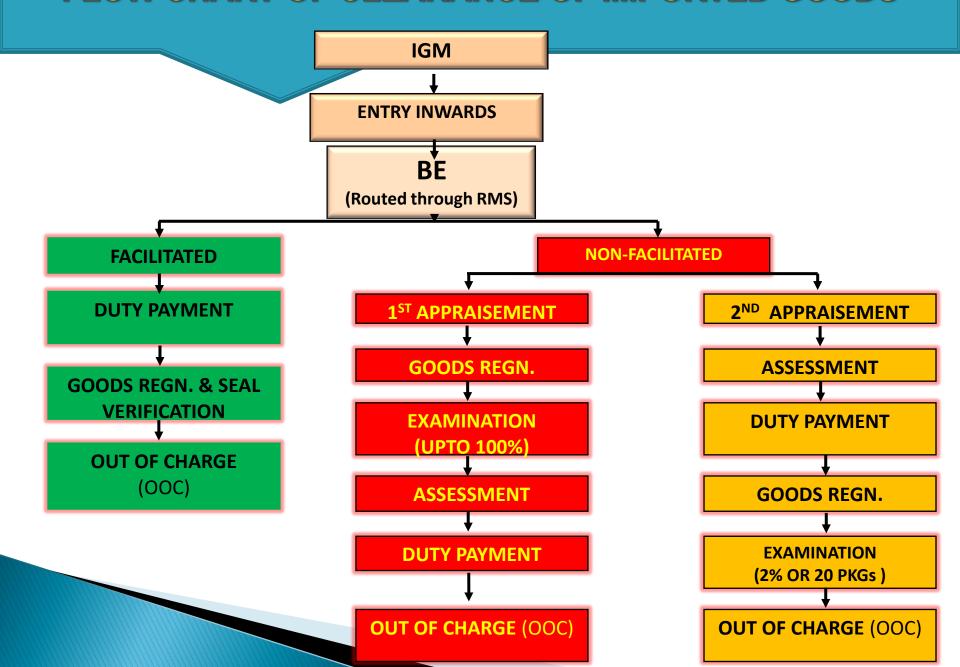

#### FLOW CHART OF CLEARANCE OF IMPORTED GOODS

#### **WORKFLOW OF CUSTOMS CLEARANCE**

#### Customs clearance can be broadly classified into following stages:

1. Filing of IGM ACTION OWNER: SHIPPING LINER

2. Filing of BE ACTION OWNER: IMPORTER / CB

3. Processing of declaration automatically by Risk Management System (RMS), which decides to facilitate the BE or send the BE for scrutiny by Assessment Group.

**ACTION OWNER: ICES 1.5** 

**4.** Scrutiny is done either through 1st check or 2nd check assessment, which is done at the behest of importer or Customs;

**ACTION OWNER: CUSTOMS** 

5. 1st check assessment ACTION OWNER: CUSTOMS

#### **WORKFLOW OF CUSTOMS CLEARANCE**

Cntd...

6. 2<sup>nd</sup> Check Assessment

**7.** Payment of Duty

8. Goods Registration

9. Examination of goods

10. Out of Charge (OOC) in ICES.

**ACTION OWNER: CUSTOMS** 

**ACTION OWNER: IMPORTER / BANK** 

**ACTION OWNER: IMPORTER / CB** 

**ACTION OWNER: CUSTOMS** 

**ACTION OWNER: CUSTOMS** 